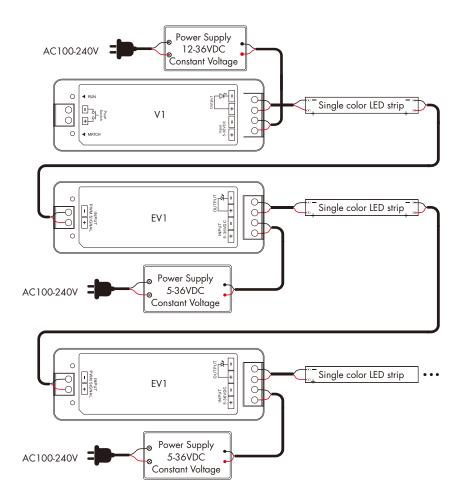

m  | Warranty and Prote                                                                                          | ction                                                 |  |
| Output type      | Constant voltage | Gross weight           | 0.053kg             | Warranty                                                                                                    | 5 years                                               |  |
|                  |                  |                        |                     | Protection                                                                                                  | Reverse polarity, Short circuit                       |  |

#### Mechanical Structures and Installations



#### Wiring Diagram

Parallel connection



• Series connection



#### Malfunctions analysis & troubleshooting

| Malfunctions                                                     | Causes                                                                                                                                                                               | Troubleshooting                                                                                                                                 |
|------------------------------------------------------------------|--------------------------------------------------------------------------------------------------------------------------------------------------------------------------------------|-------------------------------------------------------------------------------------------------------