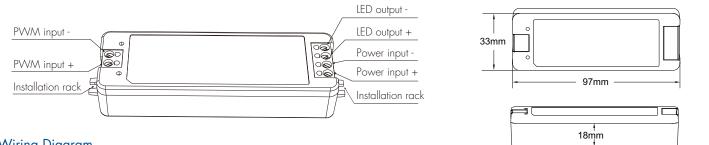

| 40-288W          | Size                   | L114 x W38 x H26mm  | Warranty and Prote                                                                                          | ction                                                 |  |
| Output type      | Constant voltage | Gross weight           | 0.053kg             | Warranty                                                                                                    | 5 years                                               |  |
|                  |                  |                        |                     | Protection                                                                                                  | Reverse polarity, Short circuit                       |  |

#### Mechanical Structures and Installations



#### Wiring Diagram

Parallel connection



• Series connection



#### Malfunctions analysis & troubleshooting

| Malfunctions                                                     | Causes                                                                                                                                                                               | Troubleshooting                                                                                                                                 |
|------------------------------------------------------------------|--------------------------------------------------------------------------------------------------------------------------------------------------------------------------------------|------------------------------------