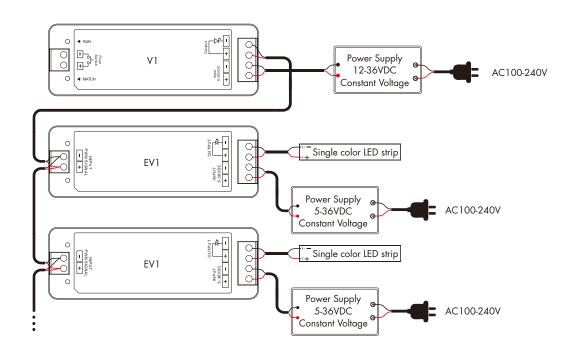

| L114 x W38 x H26mm  | Warranty and Prote                                                                                          | ction                                                 |  |
| Output type      | Constant voltage | Gross weight           | 0.053kg             | Warranty                                                                                                    | 5 years                                               |  |
|                  |                  |                        |                     | Protection                                                                                                  | Reverse polarity, Short circuit                       |  |

#### Mechanical Structures and Installations



#### Wiring Diagram

Parallel connection



• Series connection



#### Malfunctions analysis & troubleshooting

| Malfunctions                                                     | Causes                                                                                                                                                                               | Troubleshooting                                                                                                                                 |
|------------------------------------------------------------------|--------------------------------------------------------------------------------------------------------------------------------------------------------------------------------------|--------------------------------------------------------------------------------